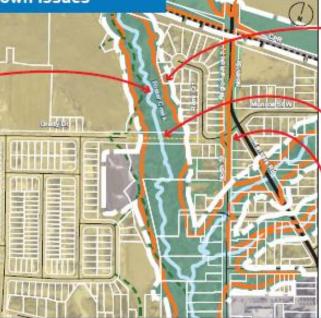

transportation system infrastructure and policy needs to 2031
- + The need for east-west routes was emphasized in public comments received for the CTMP, especially in Newcastle

Key Finding

+ The Foster Creek Trail is the only proposed north-south link in the Durham Regional Trail Network

# Project website







4

# **Existing Conditions & Known Issues**

The existing conditions of the study area show the various considerations when evaluating the impacts of the valley crossing options.



# Known Issues

Foster Creek is a warm-water creek with a surrounding floodplain, which is a part of the Natural Heritage System, and the crossing must be planned to minimize its environmental impact

> The study area is free from archaeological concern, and no species at risk have been identified



From a flooding perspective, legislation requires that flood levels do not increase as a result of floodplain interference, or increases must be contained within the valley and not impact private property

Potential traffic calming along Grady Dr can be achieved through measures such as medians, speed cushions, or twoway chicanes

Options to reduce potential cutthrough traffic to North St could include traffic calming measures

These measures will be investigated further in detailed design

Project website







# 5 **Foster Creek Crossing Options** Alternative A Allow only water to pass Alternative B Allow water and wildlife to pass Alternative C Allow water, wildlife, and people to pass Project website www.clarington.net/community www.clarington.net



# **6** Valley Perspective

In t