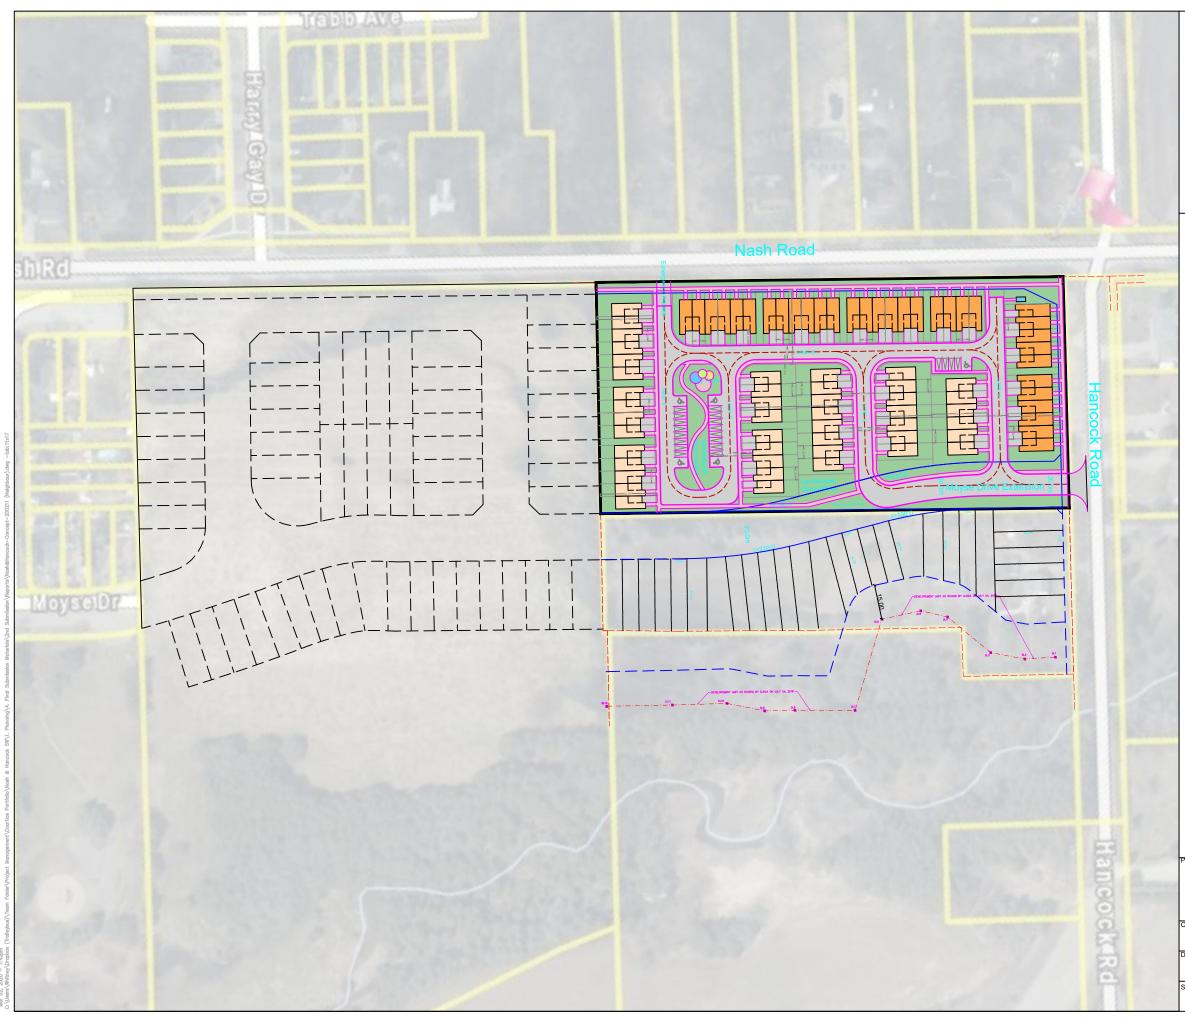

| <b>Conceptual Site Sketch</b><br><b>Nash &amp; Hancock SW</b><br><b>Courtice</b><br>For Trolleybus Urban Development Inc. |                               |       |
|---------------------------------------------------------------------------------------------------------------------------|-------------------------------|-------|
|                                                                                                                           |                               | Units |
| -                                                                                                                         | e Townhouse<br>5.5m (18ft.)   | 45    |
|                                                                                                                           | e Townhouse<br>= 5.5m (18ft.) | 33    |
|                                                                                                                           |                               | 78    |
| Parking   Residents 156 spaces (2 per unit)   Visitor 25 spaces (0.32 per unit)   including 5 accessible spaces           |                               |       |
| M1Jobs1Logo for DWGIwsp_cmyk-01.jpg                                                                                       |                               |       |
| hecked                                                                                                                    | Drawn                         |       |
| February 11, 2020                                                                                                         | Proj. No. 18M-00161-C         | 00    |
| <sup>cale</sup> 1 : 1,000 (11 x 17)                                                                                       | Aerial                        |       |