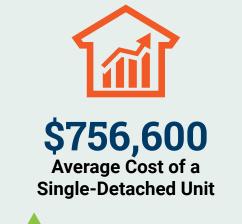

# **Growth Trends Review** 2020

## \$398.3 Million

**Total Building Permit Value** 



## 206% Increase from 2019

Clarington's building activity performed well despite the COVID-19 pandemic.





## Clarington's Share of Building Permit Value



Clarington doubled its share of Durham Region's building activity in 2020 and saw the second highest per cent growth in the Region.



### www.clarington.net/GrowthTrendsReview

To obtain this information in an alternate format, please contact the Accessibility Coordinator at 905-623-3379 ext. 2131, TTY: 1-844-790-1599.



A 23 per cent from 2019.

### **Major Projects Contributing to Growth**

- EastPenn Office Relocation
- GO Transit Lakeshore East Extension
- Ontario Power Generation Headquarters Relocation
- Toyota Eastern Canada Parts
  Distribution Centre

#### **Current Municipal Initiatives**

- Affordable Housing Task Force
- Comprehensive Zoning By-law Review
- Electric Vehicle Charger Network
- Secondary Plans