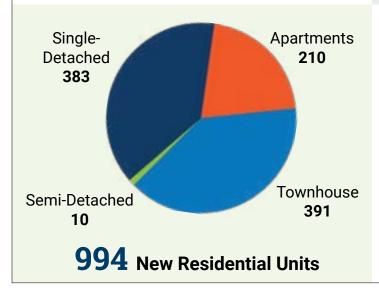

# **Growth Trends Review** 2020

## \$398.3 Million

**Total Building Permit Value** 



## 206% Increase from 2019

Clarington's building activity performed well despite the COVID-19 pandemic.





## Clarington's Share of Building Permit Value



Clarington doubled its share of Durham Region's building activity in 2020 and saw the second highest per cent growth in the Region.



### www.clarington.net/GrowthTrendsReview

To obtain this information in an alternate format, please contact the Accessibility Coordinator at 905-623-3379 ext. 2131, TTY: 1-844-790-1599.



A 23 per cent from 2019.

### **Major Projects Contributing to Growth**

- EastPenn Office Relocation
- GO Transit Lakeshore East Extension
- Ontario Power Generation Headquarters Relocation
- Toyota Eastern Canada Parts
  Distribution Centre

#### **Current Municipal Initiatives**

- Affordable Housing Task Force
- Comprehensive Zoning By-law Review
- Electric Vehicle Charger Network
- Secondary Plans