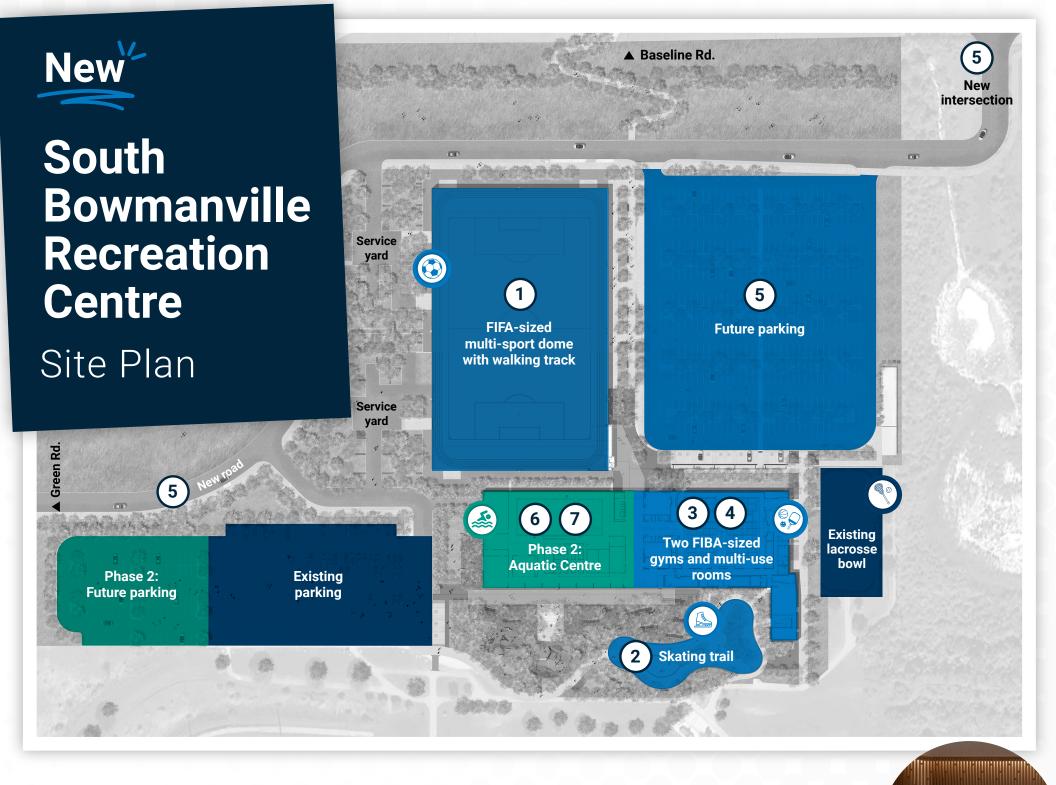

## Phase 1 Opening 2026

- FIFA-sized multi-sport dome with 3-lane indoor walking track
- Outdoor refrigerated skating trail designed for year-round use like summer markets
- Two FIBA-sized fully accessible basketball courts, versatile for sports like pickleball, tennis and volleyball
- 4 Multi-purpose rooms for programming
- 5 Expanded parking and landscaping, plus a new intersection and road

## Phase 2 Aquatics Centre and more!

- 6 Aquatics Centre with a 25-metre main pool, a warm water pool, and viewing areas
- 7 More multi-purpose rooms for a wide range of programming

www.clarington.net/SouthBowmanvilleRec