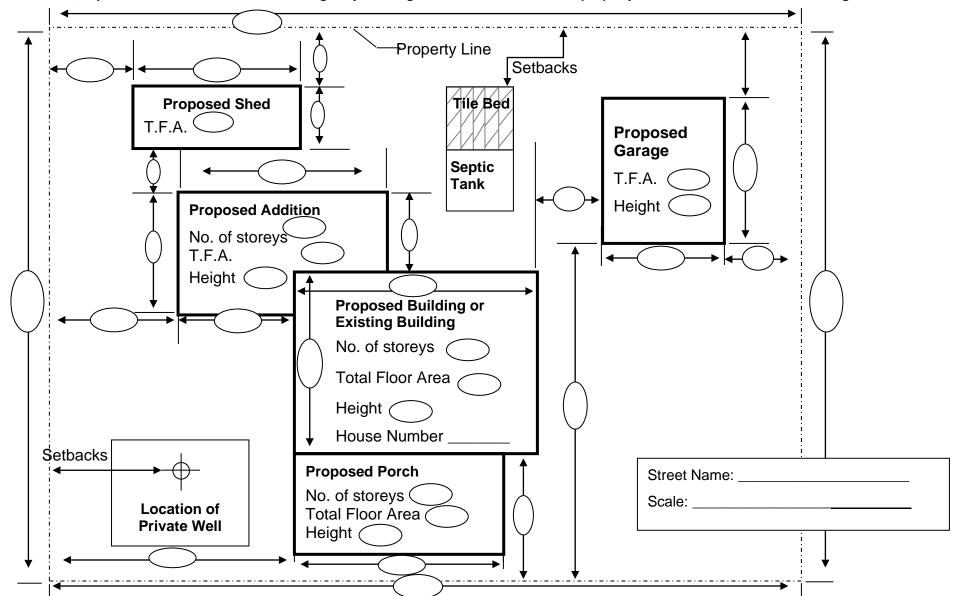

### **Committee of Adjustment**

Example Site Plan: This example site plan has been prepared to assist you in the preparation of your own site plan, and also, as a guide to the dimensions required to evaluate your request for a minor variance(s). If your property is serviced by private well and septic system, please place the location of well, septic tank and tile bed on the drawing. Any existing structures located on the property need to be shown on the drawing.